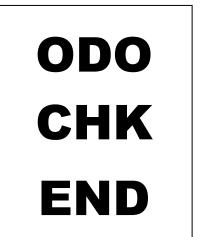

**Event Clerk of Course** From

All crews are advised the five kilometre odometer check distance commences at the first 100km/h speed limit sign heading west on the Kings Highway from the Princes Hwy.

The signs indicating the start and end of the check distance appear as follows.

## **ODO** CHK

Nigel Bland Clerk of the Course